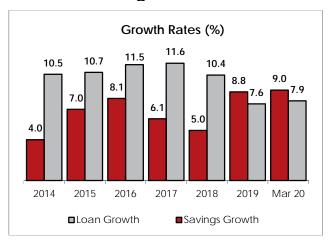

sponsor            | 11.4      | 3.2    | 3.2    | 3.1       | 3.0      | 2.8    | 2.8    | 2.6    |
| Fed CUs w/ community charter         | 17.5      | 17.6   | 17.9   | 20.5      | 20.4     | 19.9   | 20.5   | 20.1   |
| Other Fed CUs                        | 32.4      | 15.7   | 16.5   | 15.2      | 14.5     | 14.2   | 13.8   | 13.9   |
| CUs state chartered                  | 38.7      | 63.4   | 62.4   | 61.2      | 62.1     | 63.0   | 63.0   | 63.5   |

Earnings, net chargeoffs, and bankruptcies are year-to-date numbers annualized. Due to significant seasonal variation, balance sheet growth rates are for the trailing 12 months. US Totals include only credit unions that are released on the NCUA 5300 Call Report file.

#### First Quarter 2020

#### **Loan and Savings Growth Trends**



#### **Liquidity Trends**



#### **Credit Risk Trends**



#### **Interest Rate Risk Trends**



#### **Earnings Trends**



### **Solvency Trends**



#### First Quarter 2020

#### **Asset Yields and Funding Costs**





#### **Interest Margins & Overhead**



#### **Noninterest Income**



# **Membership Growth Trends**



#### **Borrower Bankruptcies**



#### Overview: State Results by Asset Size

|                                                     | MI               |               | Michiga      | ın Credit      | Union Ass      | et Groups      | - 2020         |                  |
|-----------------------------------------------------|------------------|---------------|--------------|----------------|----------------|----------------|----------------|------------------|
| Demo