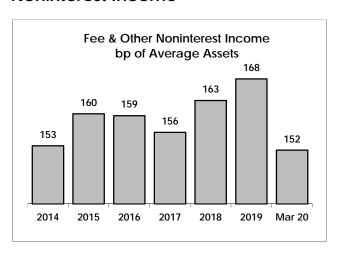

5.2      | 14.5     | 14.2   | 13.8   | 13.9   |
| CUs state chartered                  | 38.7      | 63.4   | 62.4   | 61.2      | 62.1     | 63.0   | 63.0   | 63.5   |

Earnings, net chargeoffs, and bankruptcies are year-to-date numbers annualized. Due to significant seasonal variation, balance sheet growth rates are for the trailing 12 months. US Totals include only credit unions that are released on the NCUA 5300 Call Report file.

#### First Quarter 2020

#### **Loan and Savings Growth Trends**



#### **Liquidity Trends**



#### **Credit Risk Trends**



#### **Interest Rate Risk Trends**



#### **Earnings Trends**



### **Solvency Trends**



#### First Quarter 2020

#### **Asset Yields and Funding Costs**





#### **Interest Margins & Overhead**



#### **Noninterest Income**



# **Membership Growth Trends**



#### **Borrower Bankruptcies**



#### Overview: State Results by Asset Size

|                                                     | MI               |               | Michiga      | ın Credit      | Union Ass      | et Groups      | - 2020         |                  |
|-----------------------------------------------------|------------------|---------------|--------------|----------------|----------------|----------------|----------------|------------------|
| Demographic Information                             | Mar 20           | < \$20Mil     | \$20-\$50    | \$50-\$100     | \$100-\$250    | \$250-\$500    | \$500-\$1B     | > \$1 Bil        |
| Number of CUs                                       | 216              | 35            | 40           | 3