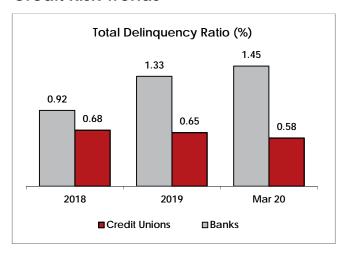

| 57.2             |
| Productivity                                           |                  |                  |                  |                  |                  |                  |                  |                  |
| Employees per million assets                           | 0.22             | 0.24             | 0.25             | 0.24             | 0.20             | 0.21             | 0.21             | 0.21             |

<sup>\*</sup>Prior to third quarter 2017, these were reported as member business loans. This change may cause fluctuations from prior cycles.

Source: FDIC, NCUA and CUNA E&S

#### First Quarter 2020

### **Credit Union and Bank Comparisons**

#### **Loan and Savings Growth Trends**



#### **Liquidity Risk Trends**



#### **Credit Risk Trends**



#### **Credit Risk Trends**



#### **Earnings Trends**



#### **Solvency Trends**



First Quarter 2020

# Michigan Credit Union Financial Summary

Data as of March 2020

|                                      |       | # of        |                                |                  |          | 12-Month | 12-Month | 12-Month     |               | Deling         | Net       |                 |                | Fixed Rate     |
|--------------------------------------|-------|-------------|--------------------------------|------------------|----------|----------|----------|--------------|---------------|----------------|-----------|-----------------|----------------|----------------|
|                                      |       | Mergers     |                                |