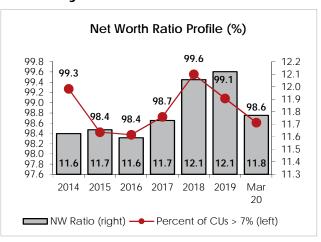

17.6   | 17.9   | 20.5      | 20.4     | 19.9   | 20.5   | 20.1   |
| Other Fed CUs                        | 32.4      | 15.7   | 16.5   | 15.2      | 14.5     | 14.2   | 13.8   | 13.9   |
| CUs state chartered                  | 38.7      | 63.4   | 62.4   | 61.2      | 62.1     | 63.0   | 63.0   | 63.5   |

Earnings, net chargeoffs, and bankruptcies are year-to-date numbers annualized. Due to significant seasonal variation, balance sheet growth rates are for the trailing 12 months. US Totals include only credit unions that are released on the NCUA 5300 Call Report file.

#### First Quarter 2020

#### **Loan and Savings Growth Trends**



#### **Liquidity Trends**



#### **Credit Risk Trends**



#### **Interest Rate Risk Trends**



#### **Earnings Trends**



### **Solvency Trends**



#### First Quarter 2020

#### **Asset Yields and Funding Costs**





#### **Interest Margins & Overhead**



#### **Noninterest Income**



# **Membership Growth Trends**



#### **Borrower Bankruptcies**



#### Overview: State Results by Asset Size

|                                                     | MI               |               | Michiga      | ın Credit      | Union Ass      | et Groups      | - 2020         |                  |
|-----------------------------------------------------|------------------|---------------|--------------|----------------|----------------|----------------|----------------|------------------|
| Demographic Information                             | Mar 20           | < \$20Mil     | \$20-\$50    | \$50-\$100     | \$100-\$250    | \$250-\$500    | \$