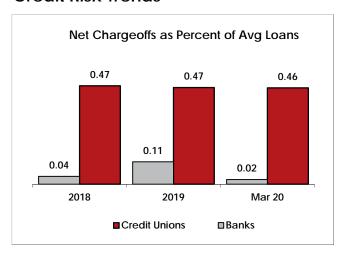

oductivity                                           |                  |                  |                  |                  |                  |                  |                  |                  |
| Employees per million assets                           | 0.22             | 0.24             | 0.25             | 0.24             | 0.20             | 0.21             | 0.21             | 0.21             |

<sup>\*</sup>Prior to third quarter 2017, these were reported as member business loans. This change may cause fluctuations from prior cycles.

Source: FDIC, NCUA and CUNA E&S

#### First Quarter 2020

### **Credit Union and Bank Comparisons**

#### **Loan and Savings Growth Trends**



#### **Liquidity Risk Trends**



#### **Credit Risk Trends**



#### **Credit Risk Trends**



#### **Earnings Trends**



#### **Solvency Trends**



First Quarter 2020

# Michigan Credit Union Financial Summary

Data as of March 2020

|                                      |       | # of        |                                |                  |          | 12-Month | 12-Month | 12-Month     |               | Deling         | Net       |                 |                | Fixed Rate     |
|--------------------------------------|-------|-------------|--------------------------------|------------------|----------|----------|----------|--------------|---------------|----------------|-----------|-----------------|----------------|----------------|
|                                      |       | Mergers     |                                |                  |          | Asset    |