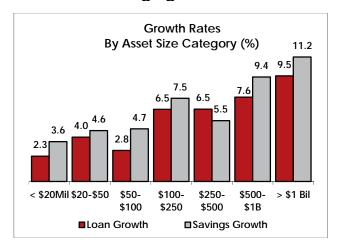

| 0.0            | 0.0            | 0.0              |
| Other Fed CUs                                       | 15.7             | 20.0          | 17.5         | 8.6            | 23.2           | 11.1           | 0.0            | 11.8             |
| CUs state chartered                                 | 63.4             | 45.7          | 42.5         | 60.0           | 66.1           | 88.9           | 100.0          | 88.2             |

Earnings, net chargeoffs, and bankruptcies are year-to-date numbers annualized. Due to significant seasonal variation, balance sheet growth rates are for the trailing 12 months. US Totals include only credit unions that are released on the NCUA 5300 Call Report file.

#### First Quarter 2020

#### **Results By Asset Size**

#### Loan and Savings growth



#### **Liquidity Risk Exposure**



#### **Credit Risk Exposure**



#### **Interest Rate Risk Exposure**



#### **Earnings**



#### Solvency



#### Overview: National Results by Asset Size

|                                                         | U.S.             | . ivalionai               |                           |                       |                        | et Groups                 | - 2020            |                      |
|---------------------------------------------------------|------------------|---------------------------|---------------------------|-----------------------|------------------------|---------------------------|-------------------|----------------------|
|                                                         |                  | <b>\$000.4</b>