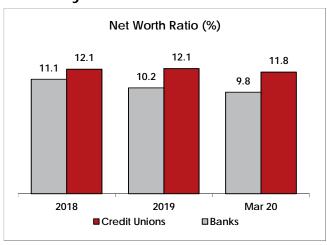

|                  |                  |                  |                  |                  |                  |                  |
| Employees per million assets                           | 0.22             | 0.24             | 0.25             | 0.24             | 0.20             | 0.21             | 0.21             | 0.21             |

<sup>\*</sup>Prior to third quarter 2017, these were reported as member business loans. This change may cause fluctuations from prior cycles.

Source: FDIC, NCUA and CUNA E&S

#### First Quarter 2020

### **Credit Union and Bank Comparisons**

#### **Loan and Savings Growth Trends**



#### **Liquidity Risk Trends**



#### **Credit Risk Trends**



#### **Credit Risk Trends**



#### **Earnings Trends**



#### **Solvency Trends**



First Quarter 2020

# Michigan Credit Union Financial Summary

Data as of March 2020

|                                      |       | # of        |                                |                  |          | 12-Month | 12-Month | 12-Month     |               | Deling         | Net       |                 |                | Fixed Rate     |
|--------------------------------------|-------|-------------|--------------------------------|------------------|----------|----------|----------|--------------|---------------|----------------|-----------|-----------------|----------------|----------------|
|                                      |       | Mergers     |                                |                  |          | Asset    | Loan     |              | Networth/     | Loans/