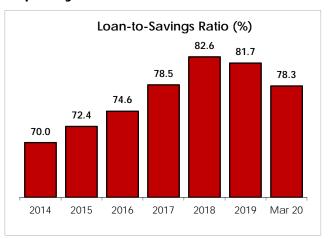

| 3.2    | 3.2    | 3.1       | 3.0      | 2.8    | 2.8    | 2.6    |
| Fed CUs w/ community charter         | 17.5      | 17.6   | 17.9   | 20.5      | 20.4     | 19.9   | 20.5   | 20.1   |
| Other Fed CUs                        | 32.4      | 15.7   | 16.5   | 15.2      | 14.5     | 14.2   | 13.8   | 13.9   |
| CUs state chartered                  | 38.7      | 63.4   | 62.4   | 61.2      | 62.1     | 63.0   | 63.0   | 63.5   |

Earnings, net chargeoffs, and bankruptcies are year-to-date numbers annualized. Due to significant seasonal variation, balance sheet growth rates are for the trailing 12 months. US Totals include only credit unions that are released on the NCUA 5300 Call Report file.

#### First Quarter 2020

#### **Loan and Savings Growth Trends**



#### **Liquidity Trends**



#### **Credit Risk Trends**



#### **Interest Rate Risk Trends**



#### **Earnings Trends**



### **Solvency Trends**



#### First Quarter 2020

#### **Asset Yields and Funding Costs**





#### **Interest Margins & Overhead**



#### **Noninterest Income**



# **Membership Growth Trends**



#### **Borrower Bankruptcies**



#### Overview: State Results by Asset Size

|                                                     | MI               |               | Michiga      | ın Credit      | Union Ass      | et Groups      | - 2020         |                  |
|-----------------------------------------------------|------------------|---------------|--------------|----------------|----------------|----------------|----------------|------------------|
| Demographic Information