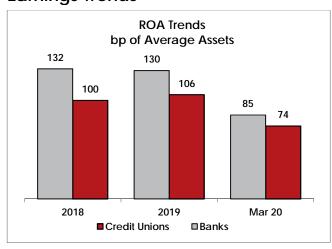

|                  |                  |                  |                  |                  |                  |                  |                  |
| Employees per million assets                           | 0.22             | 0.24             | 0.25             | 0.24             | 0.20             | 0.21             | 0.21             | 0.21             |

<sup>\*</sup>Prior to third quarter 2017, these were reported as member business loans. This change may cause fluctuations from prior cycles.

Source: FDIC, NCUA and CUNA E&S

#### First Quarter 2020

### **Credit Union and Bank Comparisons**

#### **Loan and Savings Growth Trends**



#### **Liquidity Risk Trends**



#### **Credit Risk Trends**



#### **Credit Risk Trends**



#### **Earnings Trends**



#### **Solvency Trends**



First Quarter 2020

# Michigan Credit Union Financial Summary

Data as of March 2020

|                                      |       | # of        |                                |                  |          | 12-Month | 12-Month | 12-Month     |               | Deling         | Net       |                 |                | Fixed Rate     |
|--------------------------------------|-------|-------------|--------------------------------|------------------|----------|----------|----------|--------------|---------------|----------------|-----------|-----------------|----------------|----------------|
|                                      |       | Mergers     |                                |                  |          | Asset    | Loan     |              | N