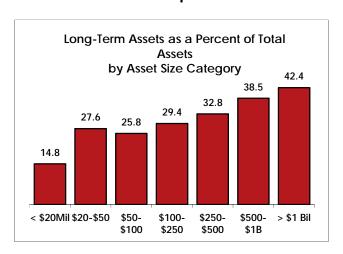

#### **Interest Rate Risk Trends**

#### Overview: State Results by Asset Size

|                                                     | MI               |               | Michiga      | ın Credit      | Union Ass      | et Groups      | - 2020         |                  |
|-----------------------------------------------------|------------------|---------------|--------------|----------------|----------------|----------------|----------------|------------------|
| Demographic Information                             | Mar 20           | < \$20Mil     | \$20-\$50    | \$50-\$100     | \$100-\$250    | \$250-\$500    | \$500-\$1B     | > \$1 Bil        |
| Number of CUs                                       | 216              | 35            | 40           | 35             | 56             | 18             | 15             | 17               |
| Assets per CU (\$ mil)                              | 333.4            | 10.0          | 33.7         | 72.5           | 160.3          | 391.6          | 705.5          | 2,421.4          |
| Median assets (\$ mil)                              | 97.4             | 8.7           | 32.9         | 71.0           | 153.7          | 405.7          | 666.8          | 1,797.9          |
| Total assets (\$ mil)                               | 72,010           | 350           | 1,347        | 2,539          | 8,978          | 7,050          | 10,583         | 41,165           |
| Total loans (\$ mil)                                | 47,565           | 168           | 679<br>619   | 1,380<br>1,050 | 5,344          | 4,453          | 7,182          | 28,359           |
| Total surplus funds (\$ mil) Total savings (\$ mil) | 21,052<br>60,731 | 173<br>307    | 1,168        | 2,220          | 3,174<br>7,818 | 2,189<br>5,993 | 2,842<br>9,008 | 11,005<br>34,217 |
| Total memberships (thousands)                       | 5,562            | 45            | 1,100        | 2,220          | 868            | 638            | 871            | 2,725            |
| Growth Rates (%)                                    |                  |               |              |                |                |                |                |                  |
| Total assets                                        | 8.9              | 3.4           | 4.9          | 4.7            | 7.6            | 5.8            | 9.4            | 10.8             |
| Total loans                                         | 7.9              | 2.3           | 4.0          | 2.8            | 6.5            | 6.5            | 7.6            | 9.5              |
| Total surplus funds                                 | 10.6             | 4.3           | 5.3          | 7.1            | 8.7            | 3.0            | 12.6           | 14.4             |
| Total savings                                       | 9.0              | 3.6           | 4.6          | 4.7            | 7.5            | 5.5            | 9.4            | 11.2             |
| Total memberships                                   | 2.7              | -1.5          | -1.1         | -0.6           | 2.8            | -0.1           | 3.2            | 5.0              |
| % CUs with increasing assets                        | 87.5             | 62.9          | 80.0         | 91.4           | 96.4           | 94.4           | 100.0          | 100.0            |
| Earnings - Basis Pts. Yield on total assets         | 378              | 375           | 377          | 383            | 379            | 391            | 401            | 369              |
| Dividend/interest cost of assets                    | 378<br>73        | 375           | 377          | 383<br>43      | 379<br>48      | 391<br>51      | 73             | 369<br>85        |
| Net interest margin                                 | 305              | 335           | 339          | 340            | 331            | 340            | 73<br>327      | 284              |
| Fee & other income                                  | 152              | 114           | 150          | 141            | 135            | 161            | 143            | 157              |
| Operating expense                                   | 345              | 376           | 424          | 408            | 390            | 402            | 399            | 305              |
| Loss Provisions                                     | 37               | 23            | 23           | 28             | 29             | 402            | 40             | 38               |
| Net Income (ROA) with Stab Exp                      | 74               | 50            | 42           | 45             | 48             | 54             | 31             | 97               |
| Net Income (ROA) without Stab Exp                   | 74               | 50            | 42           | 45             | 48             | 54             | 31             | 97               |
| % CUs with positive ROA                             | 84.7             | 77.1          | 87.5         | 80.0           | 87.5           | 100.0          | 80.0           | 82.4             |
| Capital Adequacy (%)                                |                  |               |              |                |                |                |                |                  |
| Net worth/assets % CUs with NW > 7% of assets       | 11.8<br>98.6     | 11.8<br>100.0 | 12.2<br>95.0 | 11.6<br>97.1   | 11.7<br>100.0  | 12.8<br>100.0  | 12.0<br>100.0  | 11.5<br>100.0    |
|                                                     |                  |               |              |                |                |                |                |                  |
| Asset Quality Delinquencies (60+ day \$)/loans (%)  | 0.58             | 1.23          | 0.94         | 0.83           | 0.70           | 0.71           | 0.67           | 0.49             |
| Net chargeoffs/average loans (%)                    | 0.46             | 0.31          | 0.46         | 0.63           | 0.70           | 0.71           | 0.60           | 0.49             |
| Total borrower-bankruptcies                         | 14,176           | 44            | 348          | 596            | 1,948          | 1,500          | 3,296          | 6,444            |
| Bankruptcies per CU                                 | 65.6             | 1.3           | 8.7          | 17.0           | 34.8           | 83.3           | 219.7          | 379.1            |
| Bankruptcies per 1000 members                       | 2.5              | 1.0           | 2.4          | 2.2            | 2.2            | 2.4            | 3.8            | 2.4              |
| Asset/Liability Management (%)                      |                  |               |              |                |                |                |                |                  |
| Loans/savings                                       | 78.3             | 54.7          | 58.2         | 62.1           | 68.3           | 74.3           | 79.7           | 82.9             |
| Loans/assets                                        | 66.1             | 48.1          | 50.4         | 54.3           | 59.5           | 63.2           | 67.9           | 68.9             |
| Net Long-term assets/assets                         | 38.3             | 14.8          | 27.6         | 25.8           | 29.4           | 32.8           | 38.5           | 42.4             |
| Liquid assets/assets                                | 13.8             | 33.0          | 23.8         | 22.1           | 17.8           | 15.5           | 14.2           | 11.4             |
| Core deposits/shares & borrowings                   | 43.6             | 73.4          | 64.5         | 64.0           | 56.7           | 56.9           | 48.2           | 35.0             |
| Productivity  Members/potential members (%)         | 1                | 3             | 1            | 1              | 1              | 1              | 1              | 2                |
| Borrowers/members (%)                               | 61               | 47            | 53           | 55             | 57             | 66             | 66             | 61               |
| Members/FTE                                         | 349              | 344           | 332          | 327            | 339            | 314            | 316            | 378              |
| Average shares/member (\$)                          | 10,918           | 6,818         | 8,131        | 8,183          | 9,003          | 9,400          | 10,339         | 12,556           |
| Average loan balance (\$)                           | 14,020           | 7,985         | 8,890        | 9,182          | 10,736         | 10,625         | 12,509         | 17,147           |
| Employees per million in assets                     | 0.22             | 0.37          | 0.32         | 0.33           | 0.29           | 0.29           | 0.26           | 0.18             |
| Structure (%)                                       |                  |               |              |                |                |                |                |                  |
| Fed CUs w/ single-sponsor                           | 3.2              | 14.3          | 5.0          | 0.0            | 0.0            | 0.0            | 0.0            | 0.0              |
| Fed CUs w/ community charter                        | 17.6             | 20.0          | 35.0         | 31.4           | 10.7           | 0.0            | 0.0            | 0.0              |
| Other Fed CUs                                       | 15.7             | 20.0          | 17.5         | 8.6            | 23.2           | 11.1           | 0.0            | 11.8             |
| CUs state chartered                                 | 63.4             | 45.7          | 42.5         | 60.0           | 66.1           | 88.9           | 100.0          | 88.2             |