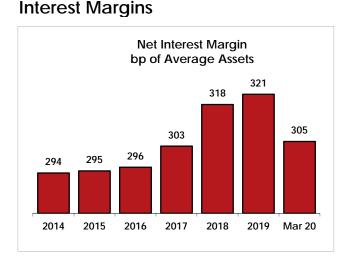

Other Fed CUs                        | 32.4      | 15.7   | 16.5   | 15.2      | 14.5     | 14.2   | 13.8   | 13.9   |
| CUs state chartered                  | 38.7      | 63.4   | 62.4   | 61.2      | 62.1     | 63.0   | 63.0   | 63.5   |

Earnings, net chargeoffs, and bankruptcies are year-to-date numbers annualized. Due to significant seasonal variation, balance sheet growth rates are for the trailing 12 months. US Totals include only credit unions that are released on the NCUA 5300 Call Report file.

#### First Quarter 2020

#### **Loan and Savings Growth Trends**



#### **Liquidity Trends**



#### **Credit Risk Trends**



#### **Interest Rate Risk Trends**



#### **Earnings Trends**



### **Solvency Trends**



#### First Quarter 2020

#### **Asset Yields and Funding Costs**





#### **Interest Margins & Overhead**



#### **Noninterest Income**



# **Membership Growth Trends**



#### **Borrower Bankruptcies**



#### Overview: State Results by Asset Size

|                                                     | MI               |               | Michiga      | ın Credit      | Union Ass      | et Groups      | - 2020         |                  |
|-----------------------------------------------------|------------------|---------------|--------------|----------------|----------------|----------------|----------------|------------------|
| Demographic Information                             | Mar 20           | < \$20Mil     | \$20-\$50    | \$50-\$100     | \$100-\$250    | \$250-\$500    | \$500-\$1B     | > \$1 Bil        |
| Number of CUs