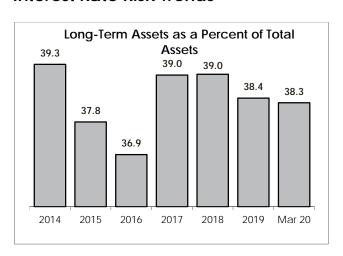

|
| Fed CUs w/ community charter         | 17.5      | 17.6   | 17.9   | 20.5      | 20.4     | 19.9   | 20.5   | 20.1   |
| Other Fed CUs                        | 32.4      | 15.7   | 16.5   | 15.2      | 14.5     | 14.2   | 13.8   | 13.9   |
| CUs state chartered                  | 38.7      | 63.4   | 62.4   | 61.2      | 62.1     | 63.0   | 63.0   | 63.5   |

Earnings, net chargeoffs, and bankruptcies are year-to-date numbers annualized. Due to significant seasonal variation, balance sheet growth rates are for the trailing 12 months. US Totals include only credit unions that are released on the NCUA 5300 Call Report file.

#### First Quarter 2020

#### **Loan and Savings Growth Trends**



#### **Liquidity Trends**



#### **Credit Risk Trends**



#### **Interest Rate Risk Trends**



#### **Earnings Trends**



### **Solvency Trends**



#### First Quarter 2020

#### **Asset Yields and Funding Costs**





#### **Interest Margins & Overhead**



#### **Noninterest Income**



# **Membership Growth Trends**



#### **Borrower Bankruptcies**



#### Overview: State Results by Asset Size

|                                                     | MI               |               | Michiga      | ın Credit      | Union Ass      | et Groups      | - 2020         |                  |
|-----------------------------------------------------|------------------|---------------|--------------|----------------|----------------|----------------|----------------|------------------|
| Demographic Information                             | Mar 20           | < \$20Mil     | \$20-\$50