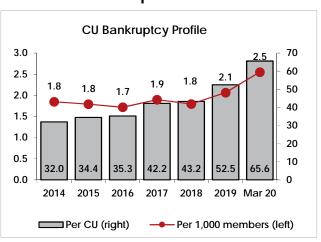

ed                  | 38.7      | 63.4   | 62.4   | 61.2      | 62.1     | 63.0   | 63.0   | 63.5   |

Earnings, net chargeoffs, and bankruptcies are year-to-date numbers annualized. Due to significant seasonal variation, balance sheet growth rates are for the trailing 12 months. US Totals include only credit unions that are released on the NCUA 5300 Call Report file.

#### First Quarter 2020

#### **Loan and Savings Growth Trends**



#### **Liquidity Trends**



#### **Credit Risk Trends**



#### **Interest Rate Risk Trends**



#### **Earnings Trends**



### **Solvency Trends**



#### First Quarter 2020

#### **Asset Yields and Funding Costs**





#### **Interest Margins & Overhead**



#### **Noninterest Income**



# **Membership Growth Trends**



#### **Borrower Bankruptcies**



#### Overview: State Results by Asset Size

|                                                     | MI               |               | Michiga      | ın Credit      | Union Ass      | et Groups      | - 2020         |                  |
|-----------------------------------------------------|------------------|---------------|--------------|----------------|----------------|----------------|----------------|------------------|
| Demographic Information                             | Mar 20           | < \$20Mil     | \$20-\$50    | \$50-\$100     | \$100-\$250    | \$250-\$500    | \$500-\$1B     | > \$1 Bil        |
| Number of CUs                                       | 216              | 35            | 40           | 35             | 56             | 18             | 15             | 1