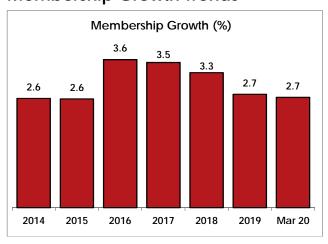

8   | 13.9   |
| CUs state chartered                  | 38.7      | 63.4   | 62.4   | 61.2      | 62.1     | 63.0   | 63.0   | 63.5   |

Earnings, net chargeoffs, and bankruptcies are year-to-date numbers annualized. Due to significant seasonal variation, balance sheet growth rates are for the trailing 12 months. US Totals include only credit unions that are released on the NCUA 5300 Call Report file.

#### First Quarter 2020

#### **Loan and Savings Growth Trends**



#### **Liquidity Trends**



#### **Credit Risk Trends**



#### **Interest Rate Risk Trends**



#### **Earnings Trends**



### **Solvency Trends**



#### First Quarter 2020

#### **Asset Yields and Funding Costs**





#### **Interest Margins & Overhead**



#### **Noninterest Income**



# **Membership Growth Trends**



#### **Borrower Bankruptcies**



#### Overview: State Results by Asset Size

|                                                     | MI               |               | Michiga      | ın Credit      | Union Ass      | et Groups      | - 2020         |                  |
|-----------------------------------------------------|------------------|---------------|--------------|----------------|----------------|----------------|----------------|------------------|
| Demographic Information                             | Mar 20           | < \$20Mil     | \$20-\$50    | \$50-\$100     | \$100-\$250    | \$250-\$500    | \$500-\$1B     | > \$1 Bil        |
| Number of CUs                                       | 216              | 35            | 40           | 35             | 56             | 1