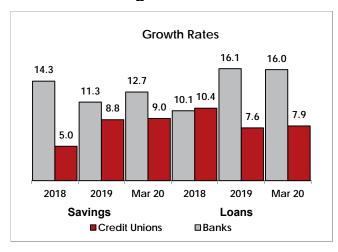

7             | 62.1             | 61.0             | 48.6             | 57.2             |
| Productivity                                           |                  |                  |                  |                  |                  |                  |                  |                  |
| Employees per million assets                           | 0.22             | 0.24             | 0.25             | 0.24             | 0.20             | 0.21             | 0.21             | 0.21             |

<sup>\*</sup>Prior to third quarter 2017, these were reported as member business loans. This change may cause fluctuations from prior cycles.

Source: FDIC, NCUA and CUNA E&S

#### First Quarter 2020

### **Credit Union and Bank Comparisons**

#### **Loan and Savings Growth Trends**



#### **Liquidity Risk Trends**



#### **Credit Risk Trends**



#### **Credit Risk Trends**



#### **Earnings Trends**



#### **Solvency Trends**



First Quarter 2020

# Michigan Credit Union Financial Summary

Data as of March 2020

|                                      |       | # of        |                                |                  |          | 12-Month | 12-Month | 12-Month     |               | Deling         | Net       |                 |                | Fixed Rate     |
|--------------------------------------|-------|-------------|--------------------------------|------------------|----------|----------|----------|--------------|---------------|----------------|-----------|-----------------|----------------|----------------|
|                                      |