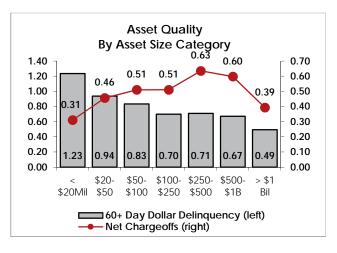

CUs                                       | 15.7             | 20.0          | 17.5         | 8.6            | 23.2           | 11.1           | 0.0            | 11.8             |
| CUs state chartered                                 | 63.4             | 45.7          | 42.5         | 60.0           | 66.1           | 88.9           | 100.0          | 88.2             |

Earnings, net chargeoffs, and bankruptcies are year-to-date numbers annualized. Due to significant seasonal variation, balance sheet growth rates are for the trailing 12 months. US Totals include only credit unions that are released on the NCUA 5300 Call Report file.

#### First Quarter 2020

#### **Results By Asset Size**

#### Loan and Savings growth



#### **Liquidity Risk Exposure**



#### **Credit Risk Exposure**



#### **Interest Rate Risk Exposure**



#### **Earnings**



#### Solvency



#### Overview: National Results by Asset Size

|                                                         | U.S.             | . ivalionai               |                           |                       |                        | et Groups                 | - 2020            |                      |
|---------------------------------------------------------|------------------|---------------------------|---------------------------|-----------------------|------------------------|---------------------------|-------------------|----------------------|
|                                                         |                  | <b>\$000.4</b> 1          |                           |                       |