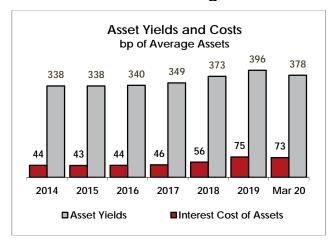

| Other Fed CUs                        | 32.4      | 15.7   | 16.5   | 15.2      | 14.5     | 14.2   | 13.8   | 13.9   |
| CUs state chartered                  | 38.7      | 63.4   | 62.4   | 61.2      | 62.1     | 63.0   | 63.0   | 63.5   |

Earnings, net chargeoffs, and bankruptcies are year-to-date numbers annualized. Due to significant seasonal variation, balance sheet growth rates are for the trailing 12 months. US Totals include only credit unions that are released on the NCUA 5300 Call Report file.

#### First Quarter 2020

#### **Loan and Savings Growth Trends**



#### **Liquidity Trends**



#### **Credit Risk Trends**



#### **Interest Rate Risk Trends**



#### **Earnings Trends**



### **Solvency Trends**



#### First Quarter 2020

#### **Asset Yields and Funding Costs**





#### **Interest Margins & Overhead**



#### **Noninterest Income**



# **Membership Growth Trends**



#### **Borrower Bankruptcies**



#### Overview: State Results by Asset Size

|                                                     | MI               |               | Michiga      | ın Credit      | Union Ass      | et Groups      | - 2020         |                  |
|-----------------------------------------------------|------------------|---------------|--------------|----------------|----------------|----------------|----------------|------------------|
| Demographic Information                             | Mar 20           | < \$20Mil     | \$20-\$50    | \$50-\$100     | \$100-\$250    | \$250-\$500    | \$500-\$1B     | > \$1 Bil        |
| Number of CUs