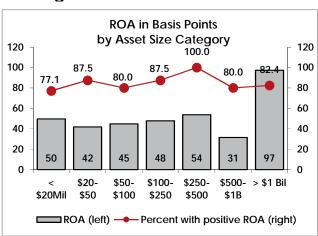

#### **Earnings Trends**

#### Overview: State Results by Asset Size

|                                                     | MI               |               | Michiga      | ın Credit      | Union Ass      | et Groups      | - 2020         |                  |
|-----------------------------------------------------|------------------|---------------|--------------|----------------|----------------|----------------|----------------|------------------|
| Demographic Information                             | Mar 20           | < \$20Mil     | \$20-\$50    | \$50-\$100     | \$100-\$250    | \$250-\$500    | \$500-\$1B     | > \$1 Bil        |
| Number of CUs                                       | 216              | 35            | 40           | 35             | 56             | 18             | 15             | 17               |
| Assets per CU (\$ mil)                              | 333.4            | 10.0          | 33.7         | 72.5           | 160.3          | 391.6          | 705.5          | 2,421.4          |
| Median assets (\$ mil)                              | 97.4             | 8.7           | 32.9         | 71.0           | 153.7          | 405.7          | 666.8          | 1,797.9          |
| Total assets (\$ mil)                               | 72,010           | 350           | 1,347        | 2,539          | 8,978          | 7,050          | 10,583         | 41,165           |
| Total loans (\$ mil)                                | 47,565           | 168           | 679<br>619   | 1,380<br>1,050 | 5,344          | 4,453          | 7,182          | 28,359           |
| Total surplus funds (\$ mil) Total savings (\$ mil) | 21,052<br>60,731 | 173<br>307    | 1,168        | 2,220          | 3,174<br>7,818 | 2,189<br>5,993 | 2,842<br>9,008 | 11,005<br>34,217 |
| Total memberships (thousands)                       | 5,562            | 45            | 1,100        | 2,220          | 868            | 638            | 871            | 2,725            |
| Growth Rates (%)                                    |                  |               |              |                |                |                |                |                  |
| Total assets                                        | 8.9              | 3.4           | 4.9          | 4.7            | 7.6            | 5.8            | 9.4            | 10.8             |
| Total loans                                         | 7.9              | 2.3           | 4.0          | 2.8            | 6.5            | 6.5            | 7.6            | 9.5              |
| Total surplus funds                                 | 10.6             | 4.3           | 5.3          | 7.1            | 8.7            | 3.0            | 12.6           | 14.4             |
| Total savings                                       | 9.0              | 3.6           | 4.6          | 4.7            | 7.5            | 5.5            | 9.4            | 11.2             |
| Total memberships                                   | 2.7              | -1.5          | -1.1         | -0.6           | 2.8            | -0.1           | 3.2            | 5.0              |
| % CUs with increasing assets                        | 87.5             | 62.9          | 80.0         | 91.4           | 96.4           | 94.4           | 100.0          | 100.0            |
| Earnings - Basis Pts. Yield on total assets         | 378              | 375           | 377          | 383            | 379            | 391            | 401            | 369              |
| Dividend/interest cost of assets                    | 378<br>73        | 375           | 377          | 383<br>43      | 379<br>48      | 391<br>51      | 73             | 369<br>85        |
| Net interest margin                                 | 305              | 335           | 339          | 340            | 331            | 340            | 73<br>327      | 284              |
| Fee & other income                                  | 152              | 114           | 150          | 141            | 135            | 161            | 143            | 157              |
| Operating expense                                   | 345              | 376           | 424          | 408            | 390            | 402            | 399            | 305              |
| Loss Provisions                                     | 37               | 23            | 23           | 28             | 29             | 402            | 40             | 38               |
| Net Income (ROA) with Stab Exp                      | 74               | 50            | 42           | 45             | 48             | 54             | 31             | 97               |
| Net Income (ROA) without Stab Exp                   | 74               | 50            | 42           | 45             | 48             | 54             | 31             | 97               |
| % CUs with positive ROA                             | 84.7             | 77.1          | 87.5         | 80.0           | 87.5           | 100.0          | 80.0           | 82.4             |
| Capital Adequacy (%)                                |                  |               |              |                |                |                |                |                  |
| Net worth/assets % CUs with NW > 7% of assets       | 11.8<br>98.6     | 11.8<br>100.0 | 12.2<br>95.0 | 11.6<br>97.1   | 11.7<br>100.0  | 12.8<br>100.0  | 12.0<br>100.0  | 11.5<br>100.0    |
|                                                     |                  |               |              |                |                |                |                |                  |
| Asset Quality Delinquencies (60+ day \$)/loans (%)  | 0.58             | 1.23          | 0.94         | 0.83           | 0.70           | 0.71           | 0.67           | 0.49             |
| Net chargeoffs/average loans (%)                    | 0.46             | 0.31          | 0.46         | 0.63           | 0.70           | 0.71           | 0.60           | 0.49             |
| Total borrower-bankruptcies                         | 14,176           | 44            | 348          | 596            | 1,948          | 1,500          | 3,296          | 6,444            |
| Bankruptcies per CU                                 | 65.6             | 1.3           | 8.7          | 17.0           | 34.8           | 83.3           | 219.7          | 379.1            |
| Bankruptcies per 1000 members                       | 2.5              | 1.0           | 2.4          | 2.2            | 2.2            | 2.4            | 3.8            | 2.4              |
| Asset/Liability Management (%)                      |                  |               |              |                |                |                |                |                  |
| Loans/savings                                       | 78.3             | 54.7          | 58.2         | 62.1           | 68.3           | 74.3           | 79.7           | 82.9             |
| Loans/assets                                        | 66.1             | 48.1          | 50.4         | 54.3           | 59.5           | 63.2           | 67.9           | 68.9             |
| Net Long-term assets/assets                         | 38.3             | 14.8          | 27.6         | 25.8           | 29.4           | 32.8           | 38.5           | 42.4             |
| Liquid assets/assets                                | 13.8             | 33.0          | 23.8         | 22.1           | 17.8           | 15.5           | 14.2           | 11.4             |
| Core deposits/shares & borrowings                   | 43.6             | 73.4          | 64.5         | 64.0           | 56.7           | 56.9           | 48.2           | 35.0             |
| Productivity  Members/potential members (%)         | 1                | 3             | 1            | 1              | 1              | 1              | 1              | 2                |
| Borrowers/members (%)                               | 61               | 47            | 53           | 55             | 57             | 66             | 66             | 61               |
| Members/FTE                                         | 349              | 344           | 332          | 327            | 339            | 314            | 316            | 378              |
| Average shares/member (\$)                          | 10,918           | 6,818         | 8,131        | 8,183          | 9,003          | 9,400          | 10,339         | 12,556           |
| Average loan balance (\$)                           | 14,020           | 7,985         | 8,890        | 9,182          | 10,736         | 10,625         | 12,509         | 17,147           |
| Employees per million in assets                     | 0.22             | 0.37          | 0.32         | 0.33           | 0.29           | 0.29           | 0.26           | 0.18             |
| Structure (%)                                       |                  |               |              |                |                |                |                |                  |
| Fed CUs w/ single-sponsor                           | 3.2              | 14.3          | 5.0          | 0.0            | 0.0            | 0.0            | 0.0            | 0.0              |
| Fed CUs w/ community charter                        | 17.6             | 20.0          | 35.0         | 31.4           | 10.7           | 0.0            | 0.0            | 0.0              |
| Other Fed CUs                                       | 15.7             | 20.0          | 17.5         | 8.6            | 23.2           | 11.1           | 0.0            | 11.8             |
| CUs state chartered                                 | 63.4             | 45.7          | 42.5         | 60.0           | 66.1           | 88.9           | 100.0          | 88.2             |