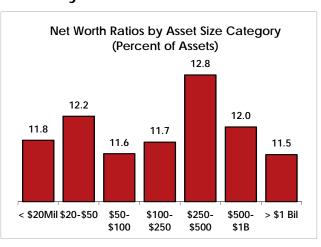

### **Solvency Trends**

#### Overview: State Results by Asset Size

|                                                     | MI               |               | Michiga      | ın Credit      | Union Ass      | et Groups      | - 2020         |                  |
|-----------------------------------------------------|------------------|---------------|--------------|----------------|----------------|----------------|----------------|------------------|
| Demographic Information                             | Mar 20           | < \$20Mil     | \$20-\$50    | \$50-\$100     | \$100-\$250    | \$250-\$500    | \$500-\$1B     | > \$1 Bil        |
| Number of CUs                                       | 216              | 35            | 40           | 35             | 56             | 18             | 15             | 17               |
| Assets per CU (\$ mil)                              | 333.4            | 10.0          | 33.7         | 72.5           | 160.3          | 391.6          | 705.5          | 2,421.4          |
| Median assets (\$ mil)                              | 97.4             | 8.7           | 32.9         | 71.0           | 153.7          | 405.7          | 666.8          | 1,797.9          |
| Total assets (\$ mil)                               | 72,010           | 350           | 1,347        | 2,539          | 8,978          | 7,050          | 10,583         | 41,165           |
| Total loans (\$ mil)                                | 47,565           | 168           | 679<br>619   | 1,380<br>1,050 | 5,344          | 4,453          | 7,182          | 28,359           |
| Total surplus funds (\$ mil) Total savings (\$ mil) | 21,052<br>60,731 | 173<br>307    | 1,168        | 2,220          | 3,174<br>7,818 | 2,189<br>5,993 | 2,842<br>9,008 | 11,005<br>34,217 |
| Total memberships (thousands)                       | 5,562            | 45            | 1,100        | 2,220          | 868            | 638            | 871            | 2,725            |
| Growth Rates (%)                                    |                  |               |              |                |                |                |                |                  |
| Total assets                                        | 8.9              | 3.4           | 4.9          | 4.7            | 7.6            | 5.8            | 9.4            | 10.8             |
| Total loans                                         | 7.9              | 2.3           | 4.0          | 2.8            | 6.5            | 6.5            | 7.6            | 9.5              |
| Total surplus funds                                 | 10.6             | 4.3           | 5.3          | 7.1            | 8.7            | 3.0            | 12.6           | 14.4             |
| Total savings                                       | 9.0              | 3.6           | 4.6          | 4.7            | 7.5            | 5.5            | 9.4            | 11.2             |
| Total memberships                                   | 2.7              | -1.5          | -1.1         | -0.6           | 2.8            | -0.1           | 3.2            | 5.0              |
| % CUs with increasing assets                        | 87.5             | 62.9          | 80.0         | 91.4           | 96.4           | 94.4           | 100.0          | 100.0            |
| Earnings - Basis Pts. Yield on total assets         | 378              | 375           | 377          | 383            | 379            | 391            | 401            | 369              |
| Dividend/interest cost of assets                    | 378<br>73        | 375           | 377          | 383<br>43      | 379<br>48      | 391<br>51      | 73             | 369<br>85        |
| Net interest margin                                 | 305              | 335           | 339          | 340            | 331            | 340            | 73<br>327      | 284              |
| Fee & other income                                  | 152              | 114           | 150          | 141            | 135            | 161            | 143            | 157              |
| Operating expense                                   | 345              | 376           | 424          | 408            | 390            | 402            | 399            | 305              |
| Loss Provisions                                     | 37               | 23            | 23           | 28             | 29             | 402            | 40             | 38               |
| Net Income (ROA) with Stab Exp                      | 74               | 50            | 42           | 45             | 48             | 54             | 31             | 97               |
| Net Income (ROA) without Stab Exp                   | 74               | 50            | 42           | 45             | 48             | 54             | 31             | 97               |
| % CUs with positive ROA                             | 84.7             | 77.1          | 87.5         | 80.0           | 87.5           | 100.0          | 80.0           | 82.4             |
| Capital Adequacy (%)                                |                  |               |              |                |                |                |                |                  |
| Net worth/assets % CUs with NW > 7% of assets       | 11.8<br>98.6     | 11.8<br>100.0 | 12.2<br>95.0 | 11.6<br>97.1   | 11.7<br>100.0  | 12.8<br>100.0  | 12.0<br>100.0  | 11.5<br>100.0    |
|                                                     |                  |               |              |                |                |                |                |                  |
| Asset Quality Delinquencies (60+ day \$)/loans (%)  | 0.58             | 1.23          | 0.94         | 0.83           | 0.70           | 0.71           | 0.67           | 0.49             |
| Net chargeoffs/average loans (%)                    | 0.46             | 0.31          | 0.46         | 0.63           | 0.70           | 0.71           | 0.60           | 0.49             |
| Total borrower-bankruptcies                         | 14,176           | 44            | 348          | 596            | 1,948          | 1,500          | 3,296          | 6,444            |
| Bankruptcies per CU                                 | 65.6             | 1.3           | 8.7          | 17.0           | 34.8           | 83.3           | 219.7          | 379.1            |
| Bankruptcies per 1000 members                       | 2.5              | 1.0           | 2.4          | 2.2            | 2.2            | 2.4            | 3.8            | 2.4              |
| Asset/Liability Management (%)                      |                  |               |              |                |                |                |                |                  |
| Loans/savings                                       | 78.3             | 54.7          | 58.2         | 62.1           | 68.3           | 74.3           | 79.7           | 82.9             |
| Loans/assets                                        | 66.1             | 48.1          | 50.4         | 54.3           | 59.5           | 63.2           | 67.9           | 68.9             |
| Net Long-term assets/assets                         | 38.3             | 14.8          | 27.6         | 25.8           | 29.4           | 32.8           | 38.5           | 42.4             |
| Liquid assets/assets                                | 13.8             | 33.0          | 23.8         | 22.1           | 17.8           | 15.5           | 14.2           | 11.4             |
| Core deposits/shares & borrowings                   | 43.6             | 73.4          | 64.5         | 64.0           | 56.7           | 56.9           | 48.2           | 35.0             |
| Productivity  Members/potential members (%)         | 1                | 3             | 1            | 1              | 1              | 1              | 1              | 2                |
| Borrowers/members (%)                               | 61               | 47            | 53           | 55             | 57             | 66             | 66             | 61               |
| Members/FTE                                         | 349              | 344           | 332          | 327            | 339            | 314            | 316            | 378              |
| Average shares/member (\$)                          | 10,918           | 6,818         | 8,131        | 8,183          | 9,003          | 9,400          | 10,339         | 12,556           |
| Average loan balance (\$)                           | 14,020           | 7,985         | 8,890        | 9,182          | 10,736         | 10,625         | 12,509         | 17,147           |
| Employees per million in assets                     | 0.22             | 0.37          | 0.32         | 0.33           | 0.29           | 0.29           | 0.26           | 0.18             |
| Structure (%)                                       |                  |               |              |                |                |                |                |                  |
| Fed CUs w/ single-sponsor                           | 3.2              | 14.3          | 5.0          | 0.0            | 0.0            | 0.0            | 0.0            | 0.0              |
| Fed CUs w/ community charter                        | 17.6             | 20.0          | 35.0         | 31.4           | 10.7           | 0.0            | 0.0            | 0.0              |
| Other Fed CUs                                       | 15.7             | 20.0          | 17.5         | 8.6            | 23.2           | 11.1           | 0.0            | 11.8             |
| CUs state chartered                                 | 63.4             | 45.7          | 42.5         | 60.0           | 66.1           | 88.9           | 100.0          | 88.2             |