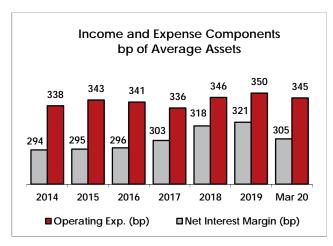

32.4      | 15.7   | 16.5   | 15.2      | 14.5     | 14.2   | 13.8   | 13.9   |
| CUs state chartered                  | 38.7      | 63.4   | 62.4   | 61.2      | 62.1     | 63.0   | 63.0   | 63.5   |

Earnings, net chargeoffs, and bankruptcies are year-to-date numbers annualized. Due to significant seasonal variation, balance sheet growth rates are for the trailing 12 months. US Totals include only credit unions that are released on the NCUA 5300 Call Report file.

#### First Quarter 2020

#### **Loan and Savings Growth Trends**



#### **Liquidity Trends**



#### **Credit Risk Trends**



#### **Interest Rate Risk Trends**



#### **Earnings Trends**



### **Solvency Trends**



#### First Quarter 2020

#### **Asset Yields and Funding Costs**





#### **Interest Margins & Overhead**



#### **Noninterest Income**



# **Membership Growth Trends**



#### **Borrower Bankruptcies**



#### Overview: State Results by Asset Size

|                                                     | MI               |               | Michiga      | ın Credit      | Union Ass      | et Groups      | - 2020         |                  |
|-----------------------------------------------------|------------------|---------------|--------------|----------------|----------------|----------------|----------------|------------------|
| Demographic Information                             | Mar 20           | < \$20Mil     | \$20-\$50    | \$50-\$100     | \$100-\$250    | \$250-\$500    | \$500-\$1B     | > \$1 Bil        |
| Number of CUs                                       | 216              | 3