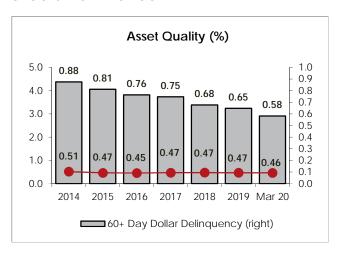

| 3.0      | 2.8    | 2.8    | 2.6    |
| Fed CUs w/ community charter         | 17.5      | 17.6   | 17.9   | 20.5      | 20.4     | 19.9   | 20.5   | 20.1   |
| Other Fed CUs                        | 32.4      | 15.7   | 16.5   | 15.2      | 14.5     | 14.2   | 13.8   | 13.9   |
| CUs state chartered                  | 38.7      | 63.4   | 62.4   | 61.2      | 62.1     | 63.0   | 63.0   | 63.5   |

Earnings, net chargeoffs, and bankruptcies are year-to-date numbers annualized. Due to significant seasonal variation, balance sheet growth rates are for the trailing 12 months. US Totals include only credit unions that are released on the NCUA 5300 Call Report file.

#### First Quarter 2020

#### **Loan and Savings Growth Trends**



#### **Liquidity Trends**



#### **Credit Risk Trends**



#### **Interest Rate Risk Trends**



#### **Earnings Trends**



### **Solvency Trends**



#### First Quarter 2020

#### **Asset Yields and Funding Costs**





#### **Interest Margins & Overhead**



#### **Noninterest Income**



# **Membership Growth Trends**



#### **Borrower Bankruptcies**



#### Overview: State Results by Asset Size

|                                                     | MI               |               | Michiga      | ın Credit      | Union Ass      | et Groups      | - 2020         |                  |
|-----------------------------------------------------|------------------|---------------|--------------|----------------|----------------|----------------|----------------|------------------|
| Demographic Information                             | Mar 20