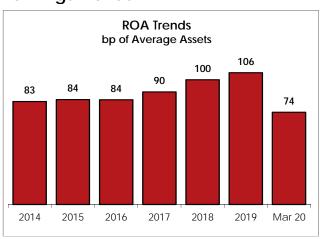

arter         | 17.5      | 17.6   | 17.9   | 20.5      | 20.4     | 19.9   | 20.5   | 20.1   |
| Other Fed CUs                        | 32.4      | 15.7   | 16.5   | 15.2      | 14.5     | 14.2   | 13.8   | 13.9   |
| CUs state chartered                  | 38.7      | 63.4   | 62.4   | 61.2      | 62.1     | 63.0   | 63.0   | 63.5   |

Earnings, net chargeoffs, and bankruptcies are year-to-date numbers annualized. Due to significant seasonal variation, balance sheet growth rates are for the trailing 12 months. US Totals include only credit unions that are released on the NCUA 5300 Call Report file.

#### First Quarter 2020

#### **Loan and Savings Growth Trends**



#### **Liquidity Trends**



#### **Credit Risk Trends**



#### **Interest Rate Risk Trends**



#### **Earnings Trends**



### **Solvency Trends**



#### First Quarter 2020

#### **Asset Yields and Funding Costs**





#### **Interest Margins & Overhead**



#### **Noninterest Income**



# **Membership Growth Trends**



#### **Borrower Bankruptcies**



#### Overview: State Results by Asset Size

|                                                     | MI               |               | Michiga      | ın Credit      | Union Ass      | et Groups      | - 2020         |                  |
|-----------------------------------------------------|------------------|---------------|--------------|----------------|----------------|----------------|----------------|------------------|
| Demographic Information                             | Mar 20           | < \$20Mil     | \$20-\$50    | \$50-\$100     | \$100-\$2