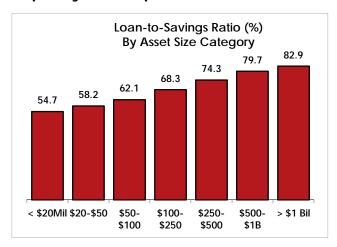

| 0.0              |
| Other Fed CUs                                       | 15.7             | 20.0          | 17.5         | 8.6            | 23.2           | 11.1           | 0.0            | 11.8             |
| CUs state chartered                                 | 63.4             | 45.7          | 42.5         | 60.0           | 66.1           | 88.9           | 100.0          | 88.2             |

Earnings, net chargeoffs, and bankruptcies are year-to-date numbers annualized. Due to significant seasonal variation, balance sheet growth rates are for the trailing 12 months. US Totals include only credit unions that are released on the NCUA 5300 Call Report file.

#### First Quarter 2020

#### **Results By Asset Size**

#### Loan and Savings growth



#### **Liquidity Risk Exposure**



#### **Credit Risk Exposure**



#### **Interest Rate Risk Exposure**



#### **Earnings**



#### Solvency



#### Overview: National Results by Asset Size

|                                                         | U.S.             | . ivalionai               |                           |                       |                        | et Groups                 | - 2020            |                      |
|---------------------------------------------------------|------------------|---------------------------|---------------------------|-----------------------|------------------------|---------------------------|-------------------|----------------------|
|                                                         |                  | <b>\$000.4</b> 1          |